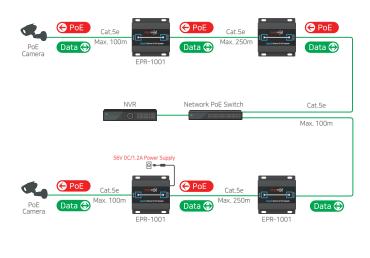

# ▲ Connection Diagram

Transmission distance may vary depending on the type and quality of cable, use of power and environmental condition.

#### Overview

EPR-1001 is a Gigabit (10/100/1000) Ethernet & PoE + Repeater that make possible to overcome max. 100m distance limitation of the standard network

For more distance extension, the devices can be added by daisy-chaining (up to 750m) and possible to configure an IP extension easily.

It is cost effective and easy installation solution for all kind of PoE (IEEE802.3af), PoE+ (IEEE802.3at) compliant devices and the device outputs high power PoE (up to 60W) by using 56VDC /1.2A Power supply.