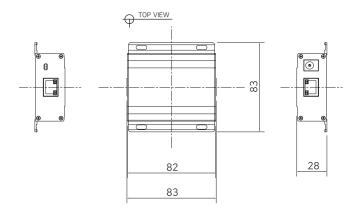

### ■ Dimension

## ▲ Specification

| Model                 |                   | EPR-1001                                               |
|-----------------------|-------------------|--------------------------------------------------------|
| Interface             | LAN / PoE In      | 1 x RJ45 - 10/100/1000 Base-T<br>with Auto-detect MDIX |
|                       | LAN / PoE Out     | 1 x RJ45 - 10/100/1000 Base-T<br>with Auto-detect MDIX |
| Transmission Rate     |                   | 1Gbps Full Duplex                                      |
| Transmission Distance |                   | 100m **(250m)                                          |
| LED<br>Indication     | Ethernet          | 1 x Data(Green)                                        |
|                       | Power             | 1 x PoE(Yellow)                                        |
| PoE                   | Standards         | IEEE802.3af / IEEE802.3at                              |
|                       | Max. Power        | Max. 25.5W (PoE) / 60W (DC 57V/1.2A)                   |
| Mechanical            | Dimension         | 82(L) x 83(W) x 28(H)mm                                |
|                       | Weight            | 118g                                                   |
| Environment           | Operating Temp    | -20 ~ 60°C                                             |
|                       | Storage Temp      | -20 ~ 80°C                                             |
|                       | Relative Humidity | 10% ~ 90%                                              |