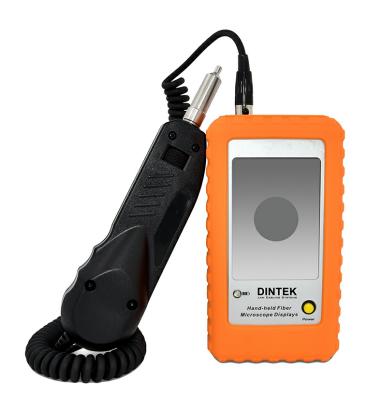

# **DINTEK 250x Handheld Fiber Inspection Probe**

The DINTEK Handheld Fiber Inspection Probe is a 250x handheld fiber optic inspection probe microscope with FT-Display LCD Screen for LC & SC & FC Connectors.

It is used to examine installed fiber terminations or ensure terminations are smooth and clean. It can inspect all kinds of fiber optic terminations. It eliminates the need to access the backside of patch panels or disassemble hardware devices prior to inspection.

#### **Features**

- Convenient for both male and female adapters
- Widely used in DWDM, SDH, SONET etc
- Magnification: 250\* via 3.5" 220,000 pixels TFT LCD