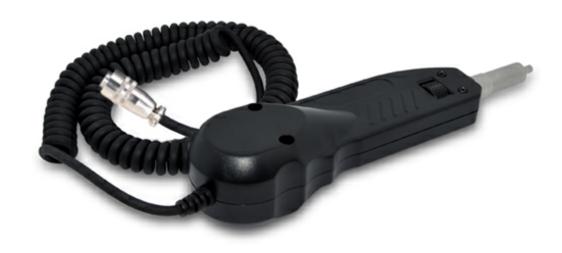

# **DINTEK 250x Handheld Fiber Inspection Probe**

The DINTEK Handheld Fiber Inspection Probe is a 250x handheld fiber optic inspection probe microscope with FT-Display LCD Screen for LC & SC & FC Connectors.

It is used to examine installed fiber terminations or ensure terminations are smooth and clean. It can inspect all kinds of fiber optic terminations. It eliminates the need to access the backside of patch panels or disassemble hardware devices prior to inspection.