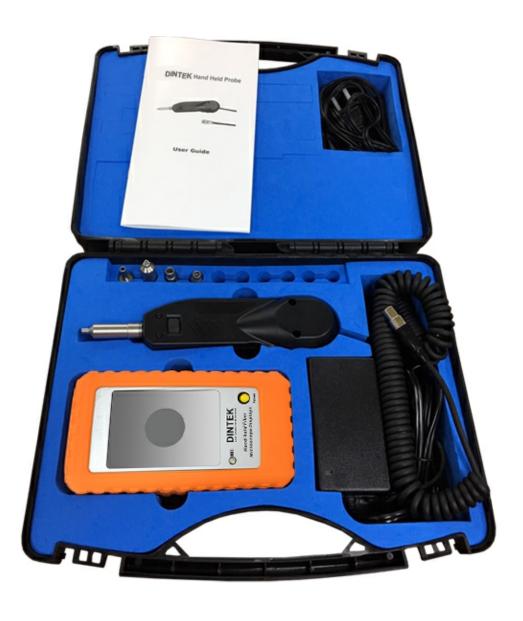

### **Specification**

• Optical Magnification: 250 times

• Resolution Ratio: 0.5 um

• Display Screen: 3.5" TFT-Display Screen LCD

Video Output: NTSC / PALPower Supply: V 1A Li Battery

| Ordering Information  |                                        |  |  |  |
|-----------------------|----------------------------------------|--|--|--|
| <b>Product Number</b> | Product Name                           |  |  |  |
| 6100-06001            | DINTEK Handheld Fiber Inspection Probe |  |  |  |
|                       |                                        |  |  |  |