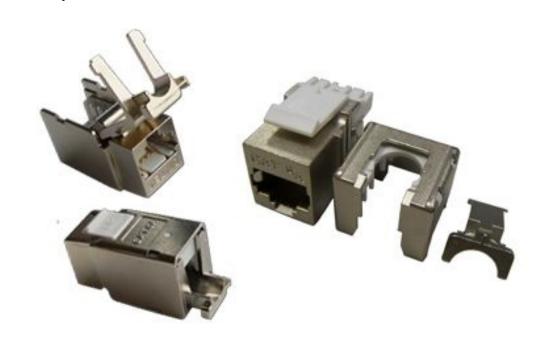

## PowerMAX+ 1U 24P Cat.6A FTP Snap-in Panel

The DINTEK 24 Port (1U) PowerMAX+™ CAT.6A Shielded Patch Panel is made from robust Zinc Alloy. It is supplied with a rear cable management tray for cable strain relief and neat cable dressing. Port numbering is provided for on the front of the panel. The DINTEK PowerMAX+ CAT.6A Shielded FTP Patch Panel accepts the unique Dintek PowerMAX+ Shielded connectors. These shielded keystones offer excellent alien crosstalk

These shielded keystones offer excellent alien crosstalk suppression, and provide enhanced electromagnetic interference (EMI) protection.