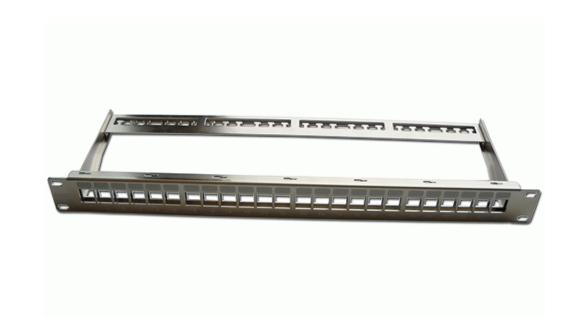

## PowerMAX+ 1U 24P Cat.6A FTP Snap-in Panel

The DINTEK 24 Port (1U) PowerMAX+™ CAT.6A Shielded Patch Panel is made from robust Zinc Alloy. It is supplied with a rear cable management tray for cable strain relief and neat cable dressing. Port numbering is provided for on the front of the panel. The DINTEK PowerMAX+ CAT.6A Shielded FTP Patch Panel accepts the unique Dintek PowerMAX+ Shielded connectors. These shielded keystones offer excellent alien crosstalk

## **Features**

- FTP Snap-in type
- Printed port number and white writing labeling
- Cable manager
- Category 6A performance when installed as a complete PowerMAX+ Shielded System
- UL Listed

## **Physical Features**

- Shell:Zinc alloy full shielded
- PLATE:SPCC-SPCC 16G