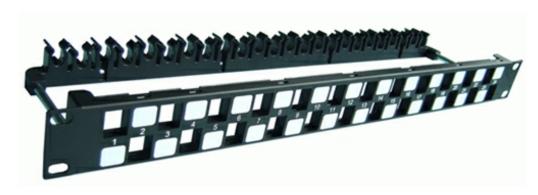

## PowerMAX+ 1U 24P Cat.6A UTP Snap-in Panel

The DINTEK PowerMAX+™ CAT.6A UTP patch panel is designed to provide outstanding 10Gigagbit Ethernet performance and excellent aesthetics in a staggered high-density, modular UTP CAT.6A solution.

The PowerMAX+ UTP patch panel, provides for fast and reliable installation by accelerating module mounting times, and cable tie-down operations.

The panels are designed to accept the DINTEK PowerMAX+ CAT.6A UTP keystones which snap in place easily. The unique staggered mounting feature provides the maximum in alien crosstalk reduction.