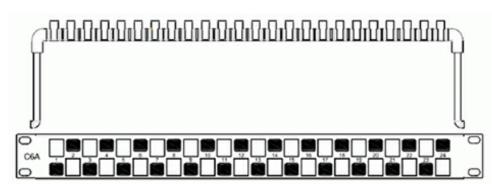

## **Physical Features**

PLATE:SPCC-SPCC 16G

| Ordering Information  |                                           |       |       |             |
|-----------------------|-------------------------------------------|-------|-------|-------------|
| <b>Product Number</b> | Product Name                              | Color | Ports | Std Ctn Qty |
| 1406-00011            | PowerMAX+ 1U 24P Cat.6A UTP Snap-in Panel | Black | 24    | 12          |
|                       |                                           |       |       |             |