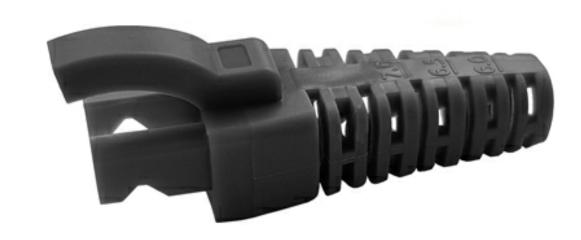

## DINTEK Multi-Use ezi-BOOT (5.5Ø - 7.0Ø)

The DINTEK Muti-Use ezi-BOOT<sup>TM</sup> is specifically made to be used with multiple cable sizes, ranging from 5.5mm to 7.0mm.

The boot can be trimmed to suit the different cable sizes by cutting at the various size markings on the rear of the boot.

The DINTEK Muti-Use Strain Relief ezi-BOOT<sup>TM</sup> is designed specifically to be crimped with a range of RJ45 plugs. Once crimped, this design allows the strain relief boot to relax slightly, helping to prevent the cable pairs from being over compressed. The tab on top of the strain relief is designed to extend over the plug's locking tab, making it snag proof when administering patch cables.