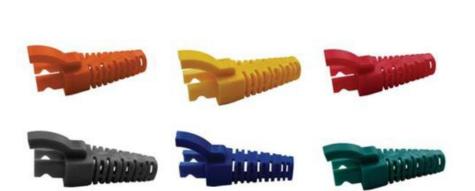

## **Features**

- Cable jacket sizes can be used between 5.5mm to 7.0mm
- DINTEK Colored RJ45 boots offer stain-relief and quick identifications
- Designed to be crimped with the DINTEK RJ45 Modular Plugs
- Finished terminations have the look of commercially molded plugs.
  Maintains proper bend radius, especially on stranded cable.
- Snag-proof design makes plugging/unplugging much easier.

ABS has a harder material, therefor no fall off after crimping.

| Ordering Information |                                                          |        |              |               |
|----------------------|----------------------------------------------------------|--------|--------------|---------------|
| Product Number       | Product Name                                             | Color  | Cable Type   | Std. Pkg. Qty |
| 1601-02015           | Multi Use ezi-BOOT Strain Relief RJ45 Boot (5.5Ø - 7.0Ø) | Red    | Cat.5e/Cat.6 | 1000pcs/box   |
| 1601-03012           | Multi Use ezi-BOOT Strain Relief RJ45 Boot (5.5Ø - 7.0Ø) | Orange | Cat.5e/Cat.6 | 1000pcs/box   |
| 1601-04014           | Multi Use ezi-BOOT Strain Relief RJ45 Boot (5.5Ø - 7.0Ø) | Yellow | Cat.5e/Cat.6 | 1000pcs/box   |
| 1601-05014           | Multi Use ezi-BOOT Strain Relief RJ45 Boot (5.5Ø - 7.0Ø) | Green  | Cat.5e/Cat.6 | 1000pcs/box   |
| 1601-06015           | Multi Use ezi-BOOT Strain Relief RJ45 Boot (5.5Ø - 7.0Ø) | Blue   | Cat.5e/Cat.6 | 1000pcs/box   |
| 1601-08018           | Multi Use ezi-BOOT Strain Relief RJ45 Boot (5.5Ø - 7.0Ø) | Gray   | Cat.5e/Cat.6 | 1000pcs/box   |