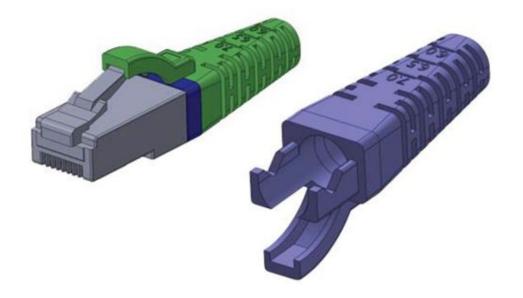

The DINTEK Muti-Use Strain Relief ezi-BOOT<sup>TM</sup> is designed specifically to be crimped with a range of RJ45 plugs. Once crimped, this design allows the strain relief boot to relax slightly, helping to prevent the cable pairs from being over compressed. The tab on top of the strain relief is designed to extend over the plug's locking tab, making it snag proof when administering patch cables.

## **Features**

- Cable jacket sizes can be used between 5.5mm to 7.0mm
- DINTEK Colored RJ45 boots offer stain-relief and quick identifications
- Designed to be crimped with the DINTEK RJ45 Modular Plugs
- Finished terminations have the look of commercially molded plugs.
  Maintains proper bend radius, especially on stranded cable.
- Snag-proof design makes plugging/unplugging much easier.