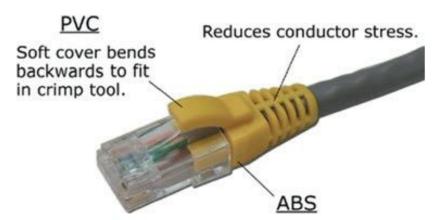

The DINTEK Muti-Use Strain Relief ezi-BOOT<sup>TM</sup> is designed specifically to be crimped with a range of RJ45 plugs. Once crimped, this design allows the strain relief boot to relax slightly, helping to prevent the cable pairs from being over compressed. The tab on top of the strain relief is designed to extend over the plug's locking tab, making it snag proof when administering patch cables.

ABS has a harder material, therefor no fall off after crimping.

| Ordering Information |                                                          |        |              |               |
|----------------------|----------------------------------------------------------|--------|--------------|---------------|
| Product Number       | Product Name                                             | Color  | Cable Type   | Std. Pkg. Qty |
| 1601-02015           | Multi Use ezi-BOOT Strain Relief RJ45 Boot (5.5Ø - 7.0Ø) | Red    | Cat.5e/Cat.6 | 1000pcs/box   |
| 1601-03012           | Multi Use ezi-BOOT Strain Relief RJ45 Boot (5.5Ø - 7.0Ø) | Orange | Cat.5e/Cat.6 | 1000pcs/box   |
| 1601-04014           | Multi Use ezi-BOOT Strain Relief RJ45 Boot (5.5Ø - 7.0Ø) | Yellow | Cat.5e/Cat.6 | 1000pcs/box   |
| 1601-05014           | Multi Use ezi-BOOT Strain Relief RJ45 Boot (5.5Ø - 7.0Ø) | Green  | Cat.5e/Cat.6 | 1000pcs/box   |
| 1601-06015           | Multi Use ezi-BOOT Strain Relief RJ45 Boot (5.5Ø - 7.0Ø) | Blue   | Cat.5e/Cat.6 | 1000pcs/box   |
| 1601-08018           | Multi Use ezi-BOOT Strain Relief RJ45 Boot (5.5Ø - 7.0Ø) | Gray   | Cat.5e/Cat.6 | 1000pcs/box   |