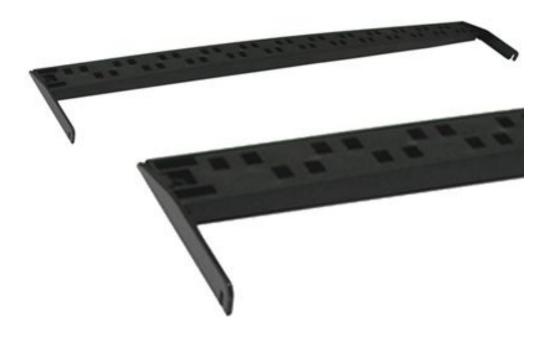

## 19" Rear cable management

The DINTEK rear management panel is ideal for use when installing and terminating DINTEK patch panels.

The management panel allows for cables to be routed away from the patch panel allowing for a sweeping bend and thus minimizing any crosstalk and return loss issues.

#### Features

- Suitable for modular patch panels and unloaded snap in patch panels
- Rear cable manager allows for cables to be securely tied down
- Required for use in fully structured sites requiring certification
- DINTEK 25Yr Warranty Approved Product when installed and certified as part of a DINTEK Structured Solution.