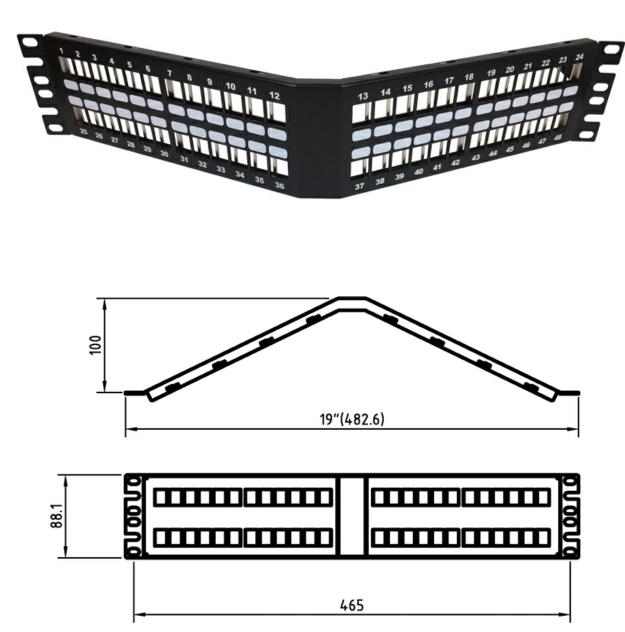

# **DINTEK 2U UTP Angled Unloaded Patch Panel**

The DINTEK 2U 48 Port UTP Angled Unloaded Patch Panel provides for fast and reliable installation by accelerating module mounting times, and cable tie-down operations.

The panel is designed to accept the DINTEK Cat.5e, Cat.6 and Cat.6A Unshielded RJ45 ezi-Jacks which snap in place easily. The unique construction provides a finished product that has major advantages in cabinets with reduced space allowing for patching to move out the side mounted management instead of requiring the use of management panels taking up space. It is also excellent for use in Datacenter applications where port density and space is at a premium.

### **Physical Characteristics**

- Color: Black
- Panel Finish: Textured Paint Coating
- Panel Thickness: 1.6 mm
- Material: Metal SPCC 1.6t
- Panel Height: 88.1 mm
- Panel Width: 482 mm